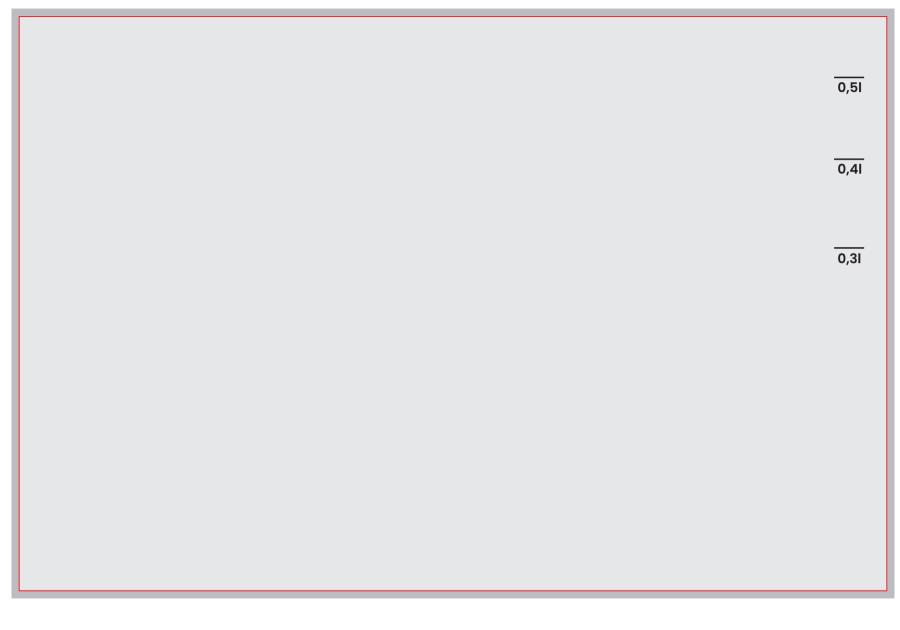

## Instructions for IML printing on UP0,60 / 0,5 L glass

Printable glass surface: 229.5 x 151.8 mm

Bleed size 233.5 x 155.8 mm

Minimum line thickness 0.1 mm.

Full-color CMYK graphics are accepted. I If direct colors are used, please provide them according to the PANTONE color scale. Include these colors in the order.

For glasses produced with IML printing, the minimum order quantity is 1,000 pieces. I If the graphic includes a ruler, leave that strip (12 mm wide) transparent.

According to EU regulations, glasses marked with CE can contain a maximum of 3 ruler marks.